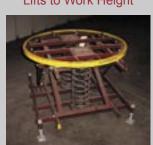

Scissor Lift 2,000#

40" x 48" Air Operated

Lifts to Work Height

**Pallet Dollies** 

**Wire Tray Carts** 4,000# Capactiv \$100 39 Trays 18" wide x 25"

Electric Pallet Truck

If You Don't See What You Want - CALL US! We Have More IN-STOCK!