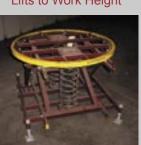

Scissor Lift 2,000#

40" x 48" Air Operated

Lifts to Work Height

**Pallet Dollies** 

**Wire Tray Carts** 4,000# Capactiv \$100 39 Trays 18" wide x 25"

Electric Pallet Truck

If You Don't See What You Want - CALL US! We Have More IN-STOCK!