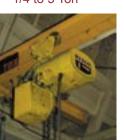

**Electric Chain Hoists** 1/4 to 3 Ton

**Safety Bollards** 

One & Two Rail Styles

**Guard Railing** 

**Cardboard Baler** 

**Electric Pallet Jacks** 

8' Forks move 2 Pallets

Floor Scrubber