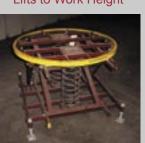

Scissor Lift 2,000#

40" x 48" Air Operated

Lifts to Work Height

**Pallet Dollies** 

**Wire Tray Carts** 4,000# Capactiv \$100 39 Trays 18" wide x 25"

Electric Pallet Truck

If You Don't See What You Want - CALL US! We Have More IN-STOCK!