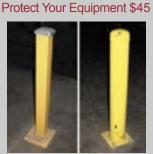

**Electric Chain Hoists** 1/4 to 3 Ton

**Safety Bollards** 

One & Two Rail Styles

**Guard Railing** 

**Cardboard Baler** 

**Electric Pallet Jacks** 

8' Forks move 2 Pallets

Floor Scrubber