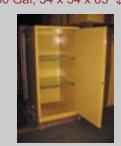

### Air Filtering Units

**Safety Cabinet** 24 Gallon, Vertical \$281

**Wall Safety Cabinet** 24 Gal, Wall Mount \$289

**Safety Cabinet** 60 Gal, 34 x 34 x 65" \$422

Air Compressors

80 Gal Vertical from \$600