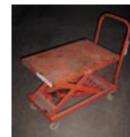

Scissor Lift 2,000#

40" x 48" Air Operated

Lifts to Work Height

**Pallet Dollies** 

**Wire Tray Carts** 4,000# Capactiv \$100 39 Trays 18" wide x 25"

Electric Pallet Truck

If You Don't See What You Want - CALL US! We Have More IN-STOCK!