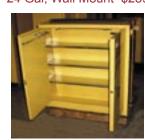

### Air Filtering Units

**Safety Cabinet** 24 Gallon, Vertical \$281

**Wall Safety Cabinet** 24 Gal, Wall Mount \$289

**Safety Cabinet** 60 Gal, 34 x 34 x 65" \$422

Air Compressors

80 Gal Vertical from \$600