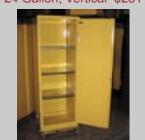

### Air Filtering Units

**Safety Cabinet** 24 Gallon, Vertical \$281

**Wall Safety Cabinet** 24 Gal, Wall Mount \$289

**Safety Cabinet** 60 Gal, 34 x 34 x 65" \$422

Air Compressors

80 Gal Vertical from \$600