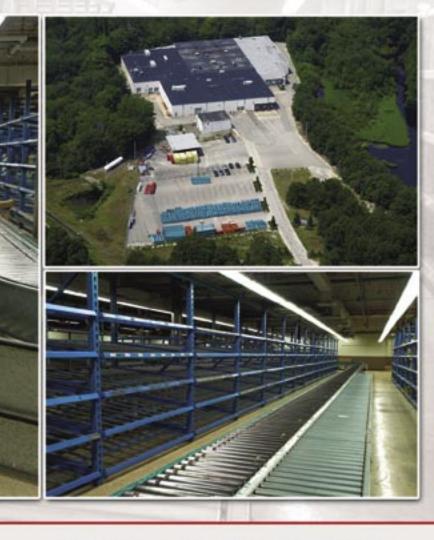

#### **Storage Systems**

We can help you with design assistance for all types of storage systems, from small parts storage to moving and storing full pallet loads. We can provide equipment for selective pallet rack, drive-in rack, push-back rack, cantilever rack, carton & pallet flow systems, bulk storage racking, and steel shelving in all sizes & configurations. We also provide specialty small parts storage systems for manufacturing, machine shop, automotive, and fulfillment operations.

#### **Conveyor Systems**

Our conveyor system experience begins with simple gravity flow systems and extends to fully automated high speed sortation systems, including controls, software design and implementation. We provide gravity roller & skatewheel conveyors, horizontal & inclined belt conveyors, live roller conveyors, overhead chain conveyors, cleated parts conveyors, plastic chain belts, and custom designed conveyors for your special applications.